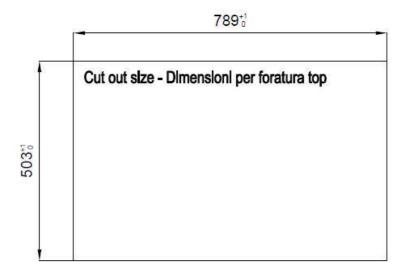

accessories. Grids, chopping boards, utensils' ranging system, bowls and containers of different dimensions can be alternated in the workspace with a simple gesture, and can easily be stacked, in order to be on hand at all times.

Il sistema di "corsie" rende possibile l'utilizzo combinato di innumerevoli accessori. Griglie, taglieri, portautensili, vaschette e contenitori di varie dimensioni si alternano nella zona di lavoro con un semplice gesto e possono essere impilati, sempre a portata di mano.





### Milanello Level 1

Compatible accessories/Accessori compatibili:





## Milanello Level 2

Compatible accessories/Accessori compatibili:

8100 306 8156 000





## Milanello Level 3

Compatible accessories/Accessori compatibili: 8100 602



## Lavello MILANELLO cod. 1034/05\*



FT



FTS

### **GALLERY**





### **EQUIPMENT**



8100 602



Space Push Gold automatic waste fitting 8407 121

### **OPTIONAL ACCESSORIES**



HPDE Chopping board 8657 001



HPDE Twin chopping board 8644 101



Stainless steel perforated tray 8156 000



Stainless steel plate rack
8100 303
\* only in combination with the accessory
8644 101



Stainless steel Plate rack 8100 306



Stainless steel plate rack only usable in combination with the accessories 8644 003
8100 154



Glass chopping board 8631 300



Graters kit with ring-holder and food collection tray

8159 101
\* only in combination with the accessory
8644 101



Stainless steel perforated tray

8151 000 \* only in combination with the accessory 8644 101



Walnut-wood chopping board 8642 004

### **RECOMMENDED PAIRINGS**



Coo