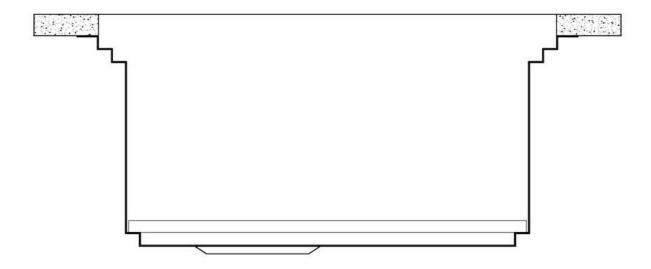

it possible to use a combination of numerous accessories. Grids, chopping boards, utensils' ranging system, bowls and containers of different dimensions can be alternated in the workspace with a simple gesture, and can easily be stacked, in order to be on hand at all times.

Il sistema di "corsie" rende possibile l'utilizzo combinato di innumerevoli accessori. Griglie, taglieri, portautensili, vaschette e contenitori di varie dimensioni si alternano nella zona di lavoro con un semplice gesto e possono essere impilati, sempre a portata di mano.





### Milanello Level 1

Compatible accessories/Accessori compatibili:





## Milanello Level 2

Compatible accessories/Accessori compatibili:

8100 306 8156 000





## Milanello Level 3

Compatible accessories/Accessori compatibili: 8100 602



## Lavello MILANELLO cod. 1034/05\*



FT



FTS

### **GALLERY**





### **EQUIPMENT**



8100 602



Space Push Gold automatic waste fitting 8407 121

### **OPTIONAL ACCESSORIES**



HPDE Chopping board 8657 001



HPDE Twin chopping board 8644 101



Stainless steel perforated tray 8156 000



Stainless steel plate rack
8100 303
\* only in combination with the accessory
8644 101



Stainless steel Plate rack 8100 306



Stainless steel plate rack only usable in combination with the accessories 8644 003
8100 154



Glass chopping board 8631 300



Graters kit with ring-holder and food collection tray

8159 101
\* only in combination with the accessory
8644 101



Stainless steel perforated tray

8151 000 \* only in combination with the accessory 8644 101



Walnut-wood chopping board