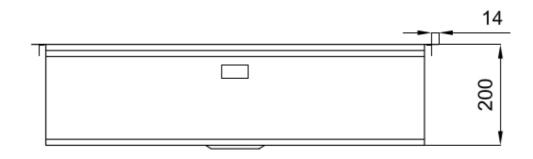

#### **DETAILS**

| Coloring               | Gold                                                            |
|------------------------|-----------------------------------------------------------------|
| Edge/Installation Type | Flush-mount   Top-mount                                         |
| Finish                 | PVD                                                             |
| Material               | AISI 304 stainless steel                                        |
| Texture                | Brushed in line                                                 |
| Base                   | 80 cm                                                           |
| Dimensions             | 806 x 520 mm                                                    |
| Standard fittings      | Fixing hooks, gasket, drain, overflow and siphon, boxed packing |
| Mixer holes            | 2 standard holes - 3rd hole on request                          |
|                        |                                                                 |

| Built-in hole   | View technical data sheet                         |
|-----------------|---------------------------------------------------|
| Drainer         | No                                                |
| Width           | 81 cm                                             |
| Bowl dimension  | 750 x 374 mm                                      |
| Number of bowls | 1 bowl                                            |
| Waste fitting   | Drain with automatic control SPACE PUSH GOLD - PD |