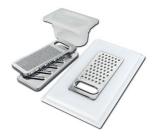

Stainless steel Plate rack 8100 306

Stainless steel plate rack only usable in combination with the accessories 8644 003
8100 154

Glass chopping board 8631 300

Graters kit with ring-holder and food collection tray

8159 101
\* only in combination with the accessory
8644 101

Stainless steel perforated tray

8151 000 \* only in combination with the accessory 8644 101

Walnut-wood chopping board 8642 004