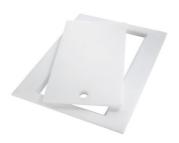

### **OPTIONAL ACCESSORIES**

HPDE Chopping board 8657 001

HPDE Twin chopping board 8644 101

Stainless steel perforated tray 8156 000

Stainless steel plate rack
8100 303
\* only in combination with the accessory
8644 101

Stainless steel Plate rack 8100 306

Stainless steel plate rack only usable in combination with the accessories 8644 003
8100 154

Glass chopping board 8631 300

Graters kit with ring-holder and food collection tray

8159 101
\* only in combination with the accessory
8644 101

Stainless steel perforated tray

8151 000 \* only in combination with the accessory 8644 101

Walnut-wood chopping board 8642 004