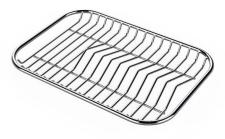

## Milanello Level 3

Compatible accessories/Accessori compatibili: 8100 602

### **OPTIONAL ACCESSORIES**

HPDE Chopping board 8657 001

HPDE Twin chopping board 8644 101

Stainless steel perforated tray 8156 000

Stainless steel plate rack
8100 303
\* only in combination with the accessory
8644 101