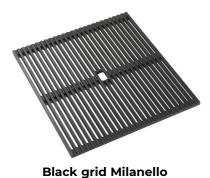

### **EQUIPMENT**

2 x Black grid Milanello 8100 602 1 x Space Push Gold automatic waste fitting 8407 121

## Milanello Level 3

Compatible accessories/Accessori compatibili: 8100 602