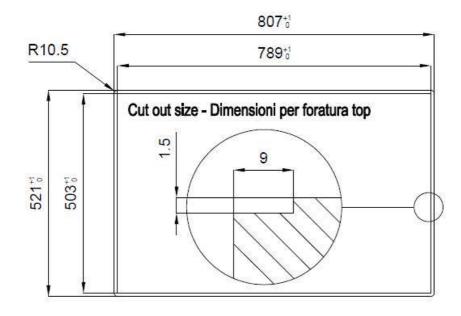

### **TECHNICAL DATA**

| Built-in hole   | View technical data sheet                         |
|-----------------|---------------------------------------------------|
| Drainer         | No                                                |
| Width           | 81 cm                                             |
| Bowl dimension  | 750 x 374 mm                                      |
| Number of bowls | 1 bowl                                            |
| Waste fitting   | Drain with automatic control SPACE PUSH GOLD - PD |