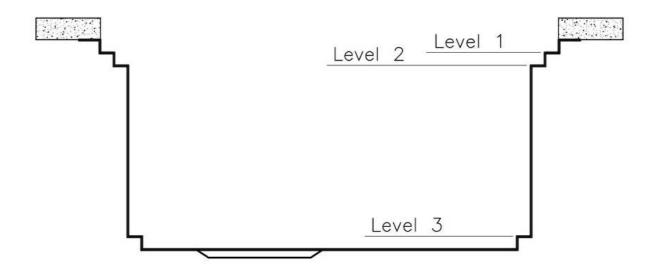

| Diamond-shape bottom                | The draining of water is an important feature in a sink, and it's always taken good care of in Foster products. In the bent-welded sinks, which would have a flat bottom, the proper draining is guaranteed by the elegant beveling, which helps the water flow.                                                                                                                                                                                                                                                                                                                                                                                                                                      |
|-------------------------------------|-------------------------------------------------------------------------------------------------------------------------------------------------------------------------------------------------------------------------------------------------------------------------------------------------------------------------------------------------------------------------------------------------------------------------------------------------------------------------------------------------------------------------------------------------------------------------------------------------------------------------------------------------------------------------------------------------------|
| Double mixer hole                   | The large tap counter is already fitted with a series of 2 tap holes. In the second hole it is possible to install the remote control of the automatic drain or, alternatively, a practical soap dispenser.                                                                                                                                                                                                                                                                                                                                                                                                                                                                                           |
| High thickness                      | 1mm thick steel. A significant thickness, which guarantees the maximum sturdiness and durability.                                                                                                                                                                                                                                                                                                                                                                                                                                                                                                                                                                                                     |
| Perimetral overflow                 | The overflow is always a security on the Foster sinks that prevents the overflow of water in case of oversights. The perimeter drain solution improves aesthetics thanks to its square and essential shape.                                                                                                                                                                                                                                                                                                                                                                                                                                                                                           |
| Save space system                   | Drain and siphon are designed to leave as much space as possible in the under-sink area, more and more useful today for theseparate waste collection systems.                                                                                                                                                                                                                                                                                                                                                                                                                                                                                                                                         |
| Small radius                        | Bowls with squared shapes with a modern design and an increased capacity, for a minimal aesthetics connected with an extreme practicity.                                                                                                                                                                                                                                                                                                                                                                                                                                                                                                                                                              |
| Space waste fitting                 | The elegant SPACE steel cap closes the drain and leaves no visible residues collected in the basket below. Space also has a small footprint and allows the optimal use of the under-sink compartment.                                                                                                                                                                                                                                                                                                                                                                                                                                                                                                 |
| Triple recess - sliding accessories | The Foster Milano sink has an ingenious design that makes it simple to use a large set of optional accessories. On the topmost supporting step, the innovative Black grids slide, creating a large and practical surface to rinse food and crockery. The second step is meant to support and allow the sliding of a complete combination of accessories, which make some operations practical and safe: rinse, drain, slice, grate everything can be done inside the sink. The third supporting step is on the bottom of the bowl. On this step one can rest the Black grids, making it possible to rinse foodstuffs without their coming in contact with the bottom of the sink, which may be dirty. |

## Milanello Optional accessories / Accessori opzionali

The "rails" system makes it possible to use a combination of numerous accessories. Grids, chopping boards, utensils' ranging system, bowls and containers of different dimensions can be alternated in the workspace with a simple gesture, and can easily be stacked, in order to be on hand at all times.

Il sistema di "corsie" rende possibile l'utilizzo combinato di innumerevoli accessori. Griglie, taglieri, portautensili, vaschette e contenitori di varie dimensioni si alternano nella zona di lavoro con un semplice gesto e possono essere impilati, sempre a portata di mano.

### Milanello Level 1

Compatible accessories/Accessori compatibili:

## Milanello Level 2

Compatible accessories/Accessori compatibili:

8100 306 8156 000

## Milanello Level 3

Compatible accessories/Accessori compatibili: 8100 602