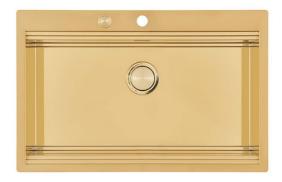

# Sink Milanello Gold workstation

Kitchen Sinks Code: 1034 059

#### **DETAILS**

| Coloring               | Gold                                                            |
|------------------------|-----------------------------------------------------------------|
| Edge/Installation Type | Flush-mount   Top-mount                                         |
| Finish                 | PVD                                                             |
| Material               | AISI 304 stainless steel                                        |
| Texture                | Brushed in line                                                 |
| Base                   | 80 cm                                                           |
| Dimensions             | 806 x 520 mm                                                    |
| Standard fittings      | Fixing hooks, gasket, drain, overflow and siphon, boxed packing |
| Mixer holes            | 2 standard holes - 3rd hole on request                          |
|                        |                                                                 |

### **FEATURES**

| Gold                      | The Gold finish is obtained by treating the steel with a physical process called PVD (Physical Vacuum Deposition) which deposits particles of noble metals on the surface. The result is a unique and refined aesthetic effect, and an improvement in the mechanical properties of the steel that is more resistant to shocks and scratches. |
|---------------------------|----------------------------------------------------------------------------------------------------------------------------------------------------------------------------------------------------------------------------------------------------------------------------------------------------------------------------------------------|
| 2nd / 3rd hole availaible | The sink can be customized with the execution on request of additional holes, usable for double-hole mixers, for remote controlled drains or for the installation of soap dispensers. The positions are marked on the drawings with dotted line holes.                                                                                       |
| Automatic waste fitting   | The waste-fitting with round remote knob is supplied; a practical accessory which makes it unnecessary to get wet in order to drain the water from the bowl.                                                                                                                                                                                 |