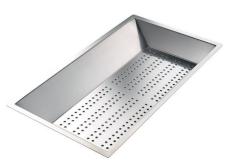

### **OPTIONAL ACCESSORIES**

HPDE Chopping board 8657 001

HPDE Twin chopping board 8644 101

Stainless steel perforated tray 8156 000

Stainless steel plate rack
8100 303
\* only in combination with the accessory
8644 101