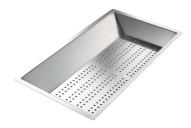

### **OPTIONAL ACCESSORIES**

HPDE Chopping board 8657 001

HPDE Twin chopping board 8644 101

Stainless steel perforated tray 8156 000

Stainless steel plate rack
8100 303
\* only in combination with the accessory
8644 101

8159 101
\* only in combination with the accessory
8644 101

Stainless steel perforated tray

8151 000 \* only in combination with the accessory 8644 101

Walnut-wood chopping board 8642 004