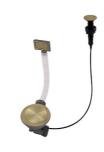

### **EQUIPMENT**

2 x Black grid Milanello 8100 602 1 x Space Push Gold automatic waste fitting 8407 121

### **EQUIPMENT**

8100 602

Space Push Gold automatic waste fitting 8407 121