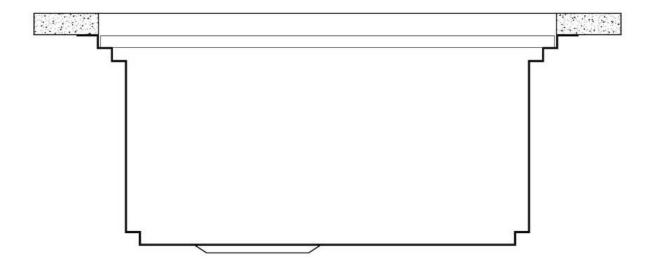

### Milanello Level 1

Compatible accessories/Accessori compatibili:

## Milanello Level 3

Compatible accessories/Accessori compatibili: 8100 602