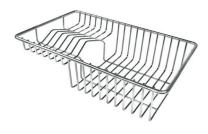

### **OPTIONAL ACCESSORIES**

HPDE Chopping board 8657 001

HPDE Twin chopping board 8644 101

Stainless steel perforated tray 8156 000

Stainless steel plate rack
8100 303
\* only in combination with the accessory
8644 101

Stainless steel Plate rack 8100 306

Stainless steel plate rack only usable in combination with the accessories 8644 003
8100 154

Glass chopping board 8631 300

Graters kit with ring-holder and food collection tray