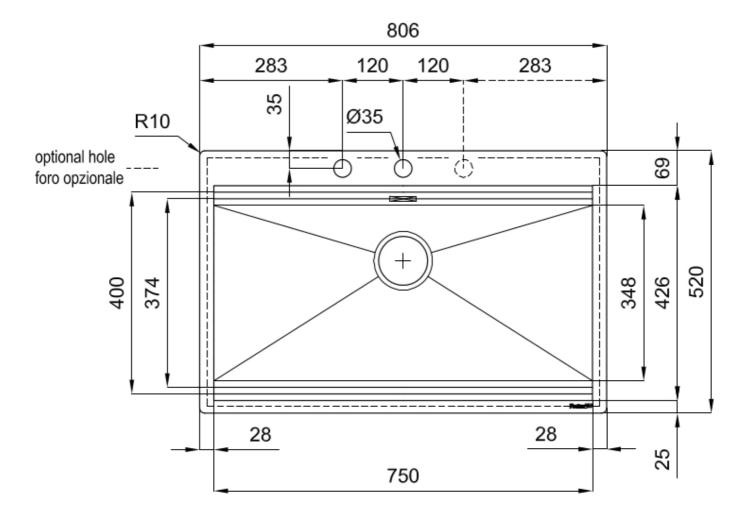

#### **DETAILS**

| Coloring               | Gold                                                            |
|------------------------|-----------------------------------------------------------------|
| Edge/Installation Type | Flush-mount   Top-mount                                         |
| Finish                 | PVD                                                             |
| Material               | AISI 304 stainless steel                                        |
| Texture                | Brushed in line                                                 |
| Base                   | 80 cm                                                           |
| Dimensions             | 806 x 520 mm                                                    |
| Standard fittings      | Fixing hooks, gasket, drain, overflow and siphon, boxed packing |
| Mixer holes            | 2 standard holes - 3rd hole on request                          |
|                        |                                                                 |

| Built-in hole   | View technical data sheet                         |
|-----------------|---------------------------------------------------|
| Drainer         | No                                                |
| Width           | 81 cm                                             |
| Bowl dimension  | 750 x 374 mm                                      |
| Number of bowls | 1 bowl                                            |
| Waste fitting   | Drain with automatic control SPACE PUSH GOLD - PD |

### **FEATURES**

| Gold                      | The Gold finish is obtained by treating the steel with a physical process called PVD (Physical Vacuum Deposition) which deposits particles of noble metals on the surface. The result is a unique and refined aesthetic effect, and an improvement in the mechanical properties of the steel that is more resistant to shocks and scratches. |
|---------------------------|----------------------------------------------------------------------------------------------------------------------------------------------------------------------------------------------------------------------------------------------------------------------------------------------------------------------------------------------|
| 2nd / 3rd hole availaible | The sink can be customized with the execution on request of additional holes, usable for double-hole mixers, for remote controlled drains or for the installation of soap dispensers. The positions are marked on the drawings with dotted line holes.                                                                                       |
| Automatic waste fitting   | The waste-fitting with round remote knob is supplied; a practical accessory which makes it unnecessary to get wet in order to drain the water from the bowl.                                                                                                                                                                                 |