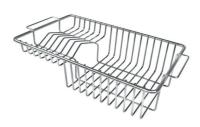

Stainless steel Plate rack 8100 306

Stainless steel plate rack only usable in combination with the accessories 8644 003
8100 154

Glass chopping board 8631 300

Graters kit with ring-holder and food collection tray